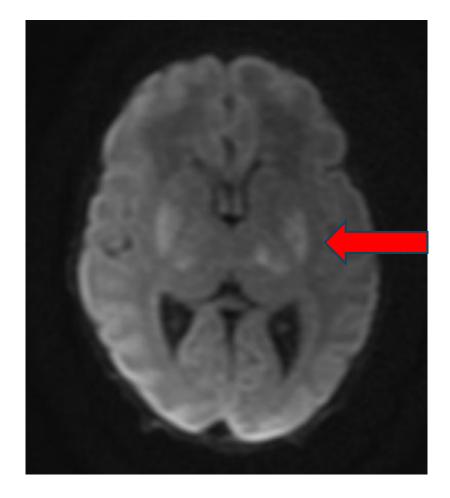

| 30       | 37        |
| Moderate –severe (score <70 or CP)    | 19                | 11         | 15       | 22        |
| N=52                                  |                   | O          | verall % |           |
| Death ar madarate                     | aavara diaability |            | 56       |           |

Death or moderate severe disability

56

## Therapeutic hypothermia (72 hours at core temp 33.5)

# Infants at risk of moderate – severe HIE



#### **Criteria for cooling**

- Term (>36 weeks)
- Cord pH <7.0
- Apgar  $\leq$  5 at 10 mins
- Prolonged resuscitation
   And
- Develop abnormal clinical neurology (lethargy, hypotonia, abnormal posture)

### Approx 1-2 /1000 births

#### <u>Global ischaemia</u>

#### <u>Bilateral basal ganglia thalamic</u> <u>ishaemia</u>







#### NATIONAL PERINATAL EPIDEMIOLOGY CENTRE

Neonatal Therapeutic Hypothermia

#### Neonatal Therapeutic Hypothermia in Ireland

Annual Report | 2016-2017

## <u>2016 -2020</u>

- 357 infants cooled nationally
- 70 per year
- Mortality 43 (12%)

• Less seizures

| Motor outcome          | N=85      |
|------------------------|-----------|
| Mean (SD)              | 98 (15.6) |
| Normal (>90)           | 79%       |
| Mild- moderate (70-89) | 16%       |
| Severe ( $\leq 69$ )   | 5%        |

| Cognitive outcome      | N=85     |
|------------------------|----------|
| Mean (SD)              | 100 (15) |
| Normal (>90)           | 71%      |
| Mild- moderate (70-89) | 12 %     |
| Severe ( $\leq 69$ )   | 2%       |

| Normal MRI, | EEG improves quickly, | no |
|-------------|---------