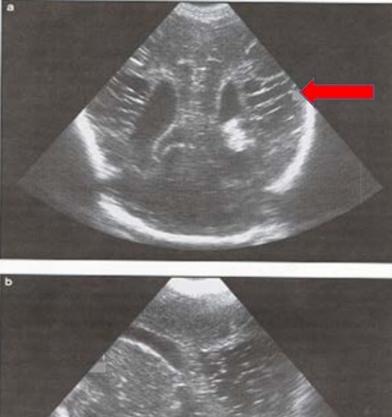

utcome for babies born alive between 22 & 26 weeks' gestation<sup>†</sup>

Survival Olied Survived

Severe disability Severe disability In survivors\*\*







6 in 10 bables die [56 to 68%]\* • • • • • • • • • • 4 in 10 bables survive



25

26

4 in 10 babies die [35 to 45%]\* • • • • • • • • • • • 6 in 10 babies survive

3 in 10 babies die [22 to 30%]\* • • • • • • • • • • • 7 in 10 babies survive

2 in 10 babies die [15 to 21%]\* 8 in 10 babies survive 1 in 3 babies has severe disability [24 to 43%] 2 in 3 do not\*\*

> 1 in 4 babies has severe disability [16 to 33%] 3 in 4 do not\*\*

1 in 7 bables has severe disability [11 to 24%] 6 in 7 do not\*\*

1 in 7 bables has severe disability [10 to 21%] 6 in 7 do not\*\*



9 in 10 do not\*\*

## Grade 4 IVH

## **Bilateral cystic PVL**







## <u>Cystic PVL</u>

## Brain volume growth





## **24 weeks gestation** Bayleys developmental scales outcome 2010-2021

| 2 year outcome Bayle<br>(N=38) | y scale    | Cognitive %        | Language % | Motor %   | Overall % |
|--------------------------------|------------|--------------------|------------|-----------|-----------|
| Normal (score ≥85)             |            | 71                 | 68         | 63        | 55        |
| Mild (score 70-84)             |            | 16                 | 16         | 13        | 18        |
| Moderate –severe (sco<br>CP0   | re <70or   | 13                 | 16         | 21        | 26        |
| (N=71                          | )          |                    | (          | Overall % |           |
| Death                          | o