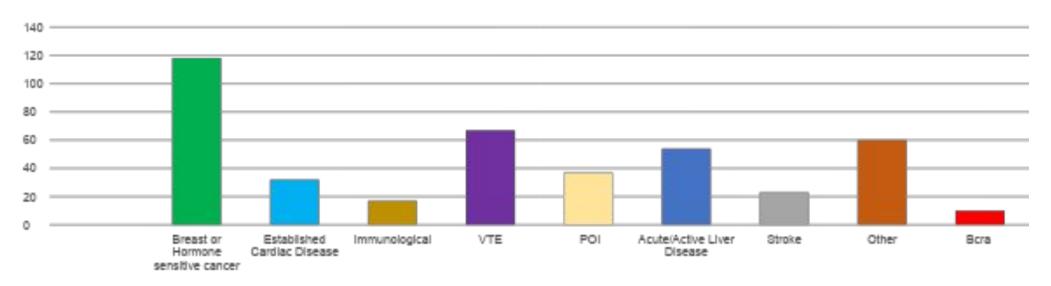

## CUMH Kinsale Road Clinic

## Dr Máire Cleary, Dr. Micheline McCarthy, Dr. Paula Stanley, CNM2 Rachel Guerin

-expanding team

## <u>Referrals</u>

### <u>2024</u>

## **Total** referrals : 534

- 69% accepted,
- 31% declined

## <u>2025</u>

Referrals **to date** 146 (02/05/25) •73% accepted •22% declined •5% pending

## **Current Waitlist**

383 02/05/2025



in person

## **Referral Criteria**

- Established Cardiovascular Disease
- Stroke & TIA
- Venous thromboembolic events
- Breast or hormone sensitive cancers
- Immunological Diseases
- Active Liver Disease
- Primary Ovarian insufficiency (POI- Menopause or ovarian insufficiency under the age of 40)
- Certain genetic mutations such as BRCA and Lynch syndrome

## Types of complex criteria seen in 2024

Types of complex criteria



Age profile Min Max Mean 19 79 49.33

**Other (examples):** Cancers e.g. melanoma, colon cancer, lymphoma, desmoid tumours; neurological e.g. epilepsy, hemiplegic migraine, stiff person syndrome, Isaac's syndrome haematological e.g. thrombocytosis, anti-phospholipid syndrome; Vascular e.g.artery dissection, AV malformations, caveromas Breast e.g. phylloides tumour,breast hyperplasia CKD High-risk gene conditions (ATM gene, Lynch, BCRA, BRIP), Renal e.g. CKD, renal transplant, polycystic kidney disease

#### **Complex Menopause clinic referral pathway**



## **INFORMATION**

- Will influence management and treatment
- Specialist letter(s) detailing diagnosis/treatments/histology, e.g. Oncology, Cardiology, Haematology, Hepatology, Neurology etc.
- Recent relevant blood results, e.g. FBC,