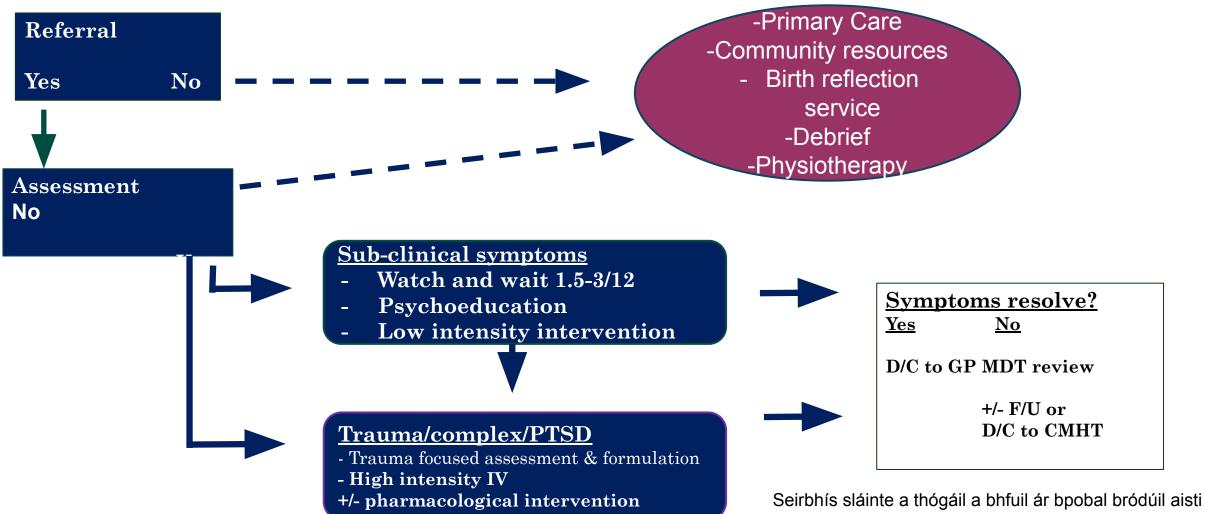

# **H** SPMHS perinatal trauma clinic

FSS an lardheiscirt HSE South West

Building a health service our community is proud of

- Time & normalisation of feelings
- Psychoeducation
- Grounding techniques; Intentional distraction
- Mindfulness/breathing (apps, mindful activities/movement)
- Writing down birth story
- Drawing/painting experiences
- Talk to friends and family/support network
- Self care strategies (exercise; eating well; sleep)
- Contacts for necessary supports