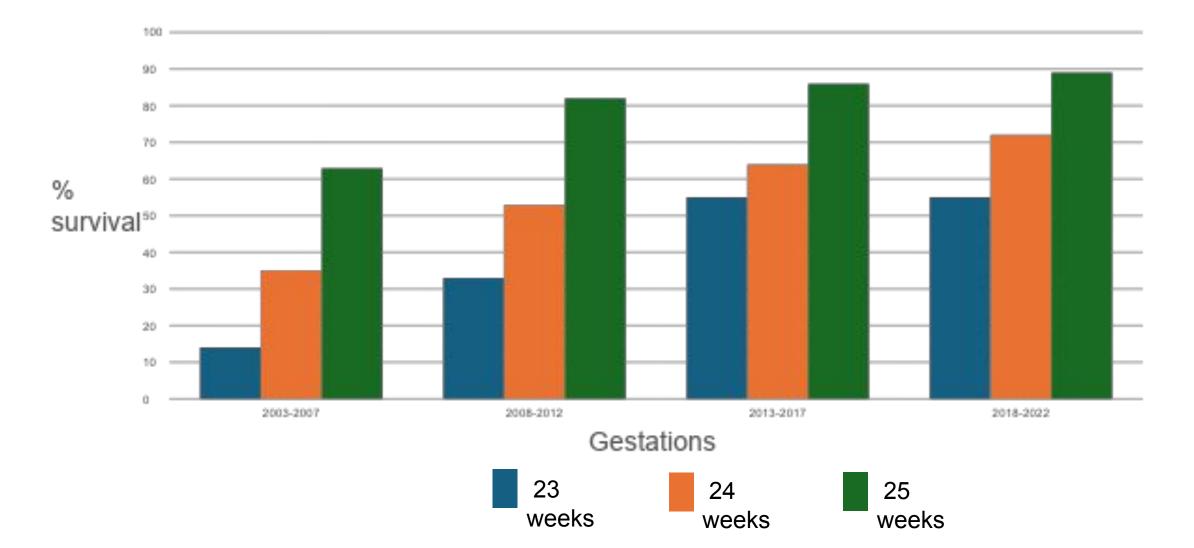

## **Cork University Maternity Hospital**

Part of Ireland South Women and Infants Directorate

University Hospital Kerry Tipperary University Hospital University Hospital Waterford



## Neonatal Intensive Care Outcomes in 2025

Dr Peter Filan Clinical Lead, Neonatology, CUMH

DIRECTORATE



## Survival trends at CUMH 2003-2022



# CUMH survival after premature birth 2019 - 2024

Center 536, 2019-2024 Survival 22-29 Weeks By GA Week



#### Outcome for babies born alive between 22 & 26 weeks' gestation<sup>†</sup>

Survival Olied Survived

Severe disability Severe disability In survivors\*\*







6 in 10 bables die [56 to 68%]\* • • • • • • • • • • 4 in 10 bables survive



25

26

4 in 10 babies die [35 to 45%]\* • • • • • • • • • • • 6 in 10 babies survive

3 in 10 babies die [22 to 30%]\* • • • • • • • • • • • 7 in 10 babies survive

2 in 10 babies die [15 to 21%]\* 8 in 10 babies survive 1 in 3 babies has severe disability [24 to 43%] 2 in 3 do not\*\*

> 1 in 4 babies has severe disability [16 to 33%] 3 in 4 do not\*\*

1 in 7 bables has severe disability [11 to 24%] 6 in 7 do not\*\*

1 in 7 bables has se