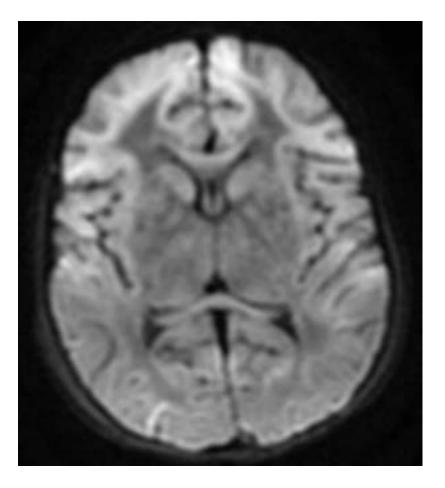

| 30       | 37        |
| Moderate –severe (score <70 or CP)    | 19                | 11         | 15       | 22        |
| N=52                                  |                   | O          | verall % |           |
| Death ar madarate                     | aavara diaability |            | 56       |           |

Death or moderate severe disability

56

## Therapeutic hypothermia (72 hours at core temp 33.5)

# Infants at risk of moderate – severe HIE



#### **Criteria for cooling**

- Term (>36 weeks)
- Cord pH <7.0
- Apgar  $\leq$  5 at 10 mins
- Prolonged resuscitation
   And
- Develop abnormal clinical neurology (lethargy, hypotonia, abnormal posture)

### Approx 1-2 /1000 births

#### <u>Global ischaemia</u>

#### <u>Bilateral basal ganglia thalamic</u> <u>ishaemia</u>







#### NATIONAL PERINATAL EPIDEMIOLOGY CENTRE

Neonatal Therapeutic Hypothermia

#### Neonatal Therapeutic Hypothermia in Ireland

Annual Report | 2016-2017

## <u>2016 -2020</u>

- 357 infants cooled nationally
- 70 per year
- Mortality 43 (12%)

• Less seizures

| Motor outcome          | N=85      |
|------------------------|-----------|
| Mean (SD)              | 98 (15.6) |
| Normal (>90)           | 79%       |
| Mild- moderate (70-89) | 16%       |
| Severe ( $\leq 69$ )   | 5%        |

| Cognitive outcome      | N=85     |
|------------------------|----------|
| Mean (SD)              | 100 (15) |
| Normal (>90)           | 71%      |
| Mild- moderate (70-89) | 12 %     |
| Severe ( $\leq 69$ )   | 2%       |

| Normal MRI, | EEG improves quickly, | no |
|-------------|-------