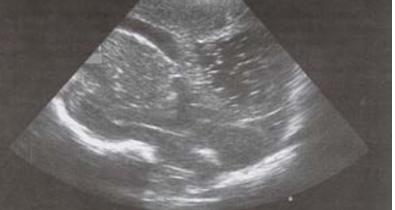

come for babies born alive between 22 & 26 weeks' gestation<sup>†</sup>

Survival Olied Survived

Severe disability Severe disability In survivors\*\*







6 in 10 bables die [56 to 68%]\* • • • • • • • • • • 4 in 10 bables survive



25

26

4 in 10 babies die [35 to 45%]\* • • • • • • • • • • • 6 in 10 babies survive

3 in 10 babies die [22 to 30%]\* • • • • • • • • • • • 7 in 10 babies survive

2 in 10 babies die [15 to 21%]\* 8 in 10 babies survive 1 in 3 babies has severe disability [24 to 43%] 2 in 3 do not\*\*

> 1 in 4 babies has severe disability [16 to 33%] 3 in 4 do not\*\*

1 in 7 bables has severe disability [11 to 24%] 6 in 7 do not\*\*

1 in 7 bables has severe disability [10 to 21%] 6 in 7 do not\*\*



9 in 10 do not\*\*

## Grade 4 IVH

## **Bilateral cystic PVL**







## <u>Cystic PVL</u>

## Brain volume growth





## **24 weeks gestation** Bayleys developmental scales outcome 2010-2021

| 2 year outcome Bayle<br>(N=38) | y scale    | Cognitive %        | Language % | Motor %   | Overall % |
|--------------------------------|------------|--------------------|------------|-----------|-----------|
| Normal (score ≥85)             |            | 71                 | 68         | 63        | 55        |
| Mild (score 70-84)             |            | 16                 | 16         | 13        | 18        |
| Moderate –severe (sco<br>CP0   | re <70or   | 13                 | 16         | 21        | 26        |
| (N=71                          | )          |                    | (          | Overall % |           |
| Death                          | or