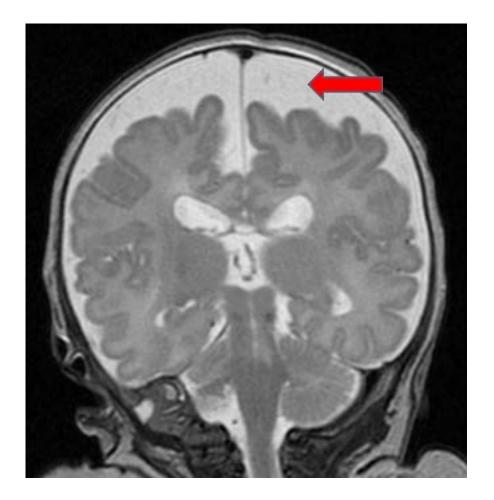

gestation<sup>†</sup>

Survival Olied Survived

Severe disability Severe disability In survivors\*\*







6 in 10 bables die [56 to 68%]\* • • • • • • • • • • 4 in 10 bables survive



25

26

4 in 10 babies die [35 to 45%]\* • • • • • • • • • • • 6 in 10 babies survive

3 in 10 babies die [22 to 30%]\* • • • • • • • • • • • 7 in 10 babies survive

2 in 10 babies die [15 to 21%]\* 8 in 10 babies survive 1 in 3 babies has severe disability [24 to 43%] 2 in 3 do not\*\*

> 1 in 4 babies has severe disability [16 to 33%] 3 in 4 do not\*\*

1 in 7 bables has severe disability [11 to 24%] 6 in 7 do not\*\*

1 in 7 bables has severe disability [10 to 21%] 6 in 7 do not\*\*



9 in 10 do not\*\*

## Grade 4 IVH

## **Bilateral cystic PVL**







## <u>Cystic PVL</u>

## Brain volume growth





## **24 weeks gestation** Bayleys developmental scales outcome 2010-2021

| 2 year outcome Bayle<br>(N=38) | y scale    | Cognitive %        | Language % | Motor %   | Overall % |
|--------------------------------|------------|--------------------|------------|-----------|-----------|
| Normal (score ≥85)             |            | 71                 | 68         | 63        | 55        |
| Mild (score 70-84)             |            | 16                 | 16         | 13        | 18        |
| Moderate –severe (sco<br>CP0   | re <70or   | 13                 | 16         | 21        | 26        |
| (N=71                          | )          |                    | (          | Overall % |           |
| Death                          | or Moderat | te –severe (<70 or | CP)        | 51