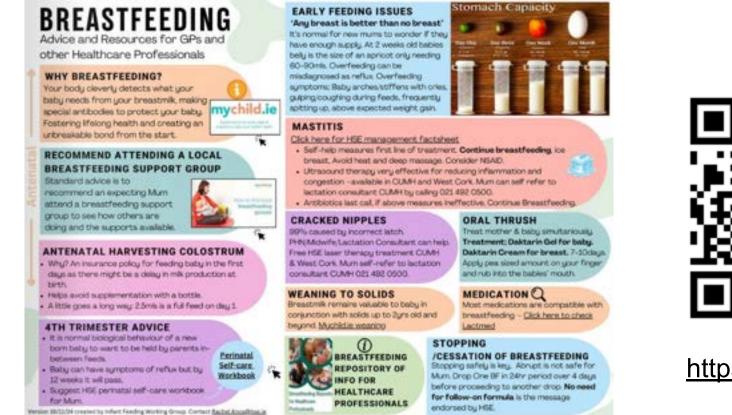

rns)
- GP rep on working group identified knowledge gap
- Findings reflected a need for up-to-date breastfeeding info to support practice
- Concise one page infosheet is the best design to meet GP unique needs
- Developed by Sub-Group including Cork based GP, Lactation Specialist ANP & Child Health programme Development Officer

Do you actively promote breastfeeding antenatally?



Have you heard of or do you use the website mychild.ie?



## Breastfeeding - resource for GPs

- GPs have a role in promoting and supporting breastfeeding for better outcomes for mother and baby
- Interactive user friendly one pager for GPs with trusted info and live links, always up-to-date
- Trusted resource for GP & for Parent
- Developed and governed by the Cork Kerry Regional Infant Feeding Working Group





#### BREASTFEEDING Advice and Resources for GPs and

other Healthcare Professionals

#### WHY BREASTFEEDING?

Your body cleverly detects what your baby needs from your breastmik, making r mychild.ie special antibodies to protect your baby. Fostering lifelong health and creating an unbreakable bond from the start.

#### **RECOMMEND ATTENDING A LOCAL** BREASTFEEDING SUPPORT GROUP

Standard advice is to recommend an expecting Mum attend a breastfeeding support group to see how others are doing and the supports available.

#### ANTENATAL HARVESTING COLOSTRUM

- Why? An insurance policy for feeding baby in the first. days as there might be a delay in mik production at birth.
- Helps avoid supplementation with a bottle.
- A little goes a long way: 2.5m/s is a full feed on day 1.

Perimatal