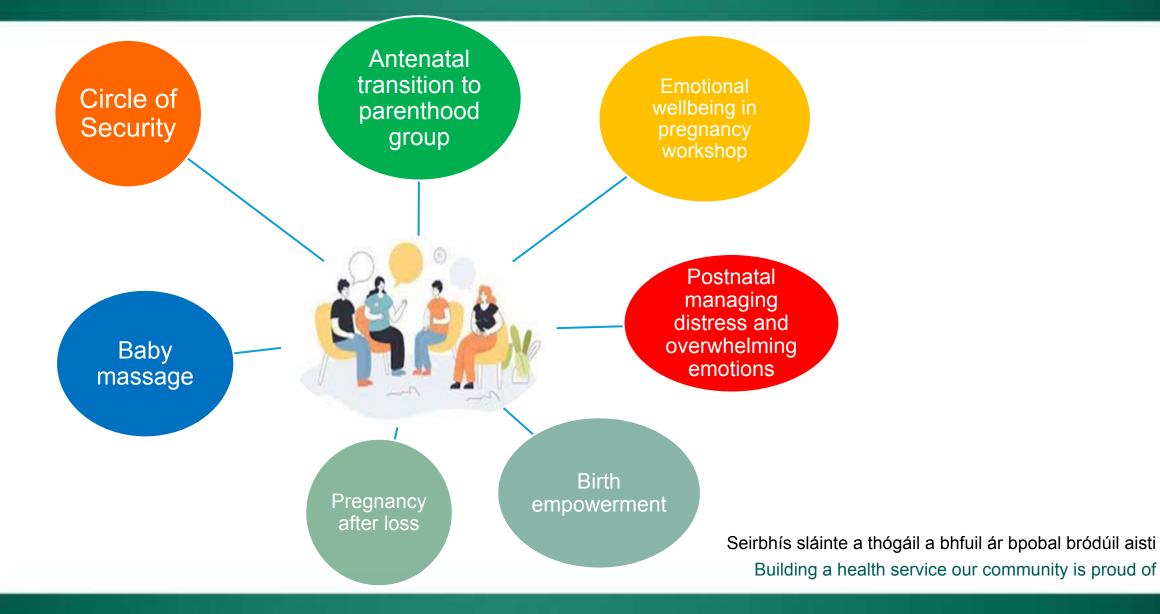

|            |           | 14          |      |

# **HE** CB-PTSD: evidence based interventions

FSS an lardheiscirt HSE South West

- Psychological interventions: trauma focussed CBT, Eye movement desensitisation and reprocessing (EMDR) (NICE, 2014; 2018)
- Medication- venlafaxine, paroxetine, sertraline (NICE 2014; 2018)



# **H** Group interventions

#### FSS an lardheiscirt HSE South West





FSS an lardheiscirt HSE South West



## Thank You!

Seirbhís sláinte a thógáil a bhfuil ár bpobal bródúil aisti Building a health service our community is proud of



DIRECTORATE

## Complex Menopause Service Update Dr Maire Cleary



## CUMH Kinsale Road Clinic

## Dr Máire Cleary, Dr. Micheline McCarthy, Dr. Paula Stanley, CNM2 Rachel Guerin

-expanding team

## <u>Referrals</u>

### <u>2024</u>

## **Total** referrals : 534

- 69% accepted,
- 31% declined

## <u>2025</u>

Referrals **to date** 146 (02/05/25) •73% accepted •22% declined •5% pending

## **Current Waitlist**

383 02/05/2025



in person

## **Referral Criteria**

- Established Cardiovascular Disease
- Stroke & TIA
- Venous thromboembolic events
- Breast or hormone sensitive cancers
- Immunological Diseases
- Active Li