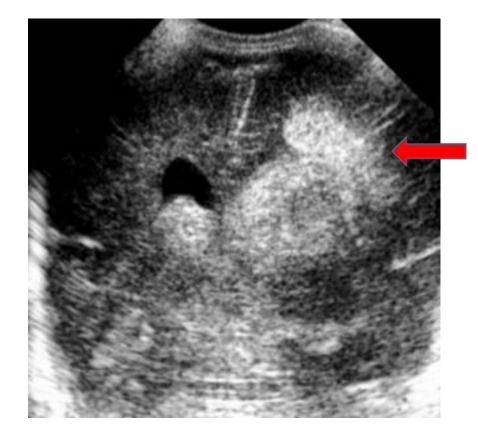

Outcome for babies born alive between 22 & 26 weeks' gestation<sup>†</sup>

Survival Olied Survived

Severe disability Severe disability In survivors\*\*







6 in 10 bables die [56 to 68%]\* • • • • • • • • • • 4 in 10 bables survive



25

26

4 in 10 babies die [35 to 45%]\* • • • • • • • • • • • 6 in 10 babies survive

3 in 10 babies die [22 to 30%]\* • • • • • • • • • • • 7 in 10 babies survive

2 in 10 babies die [15 to 21%]\* 8 in 10 babies survive 1 in 3 babies has severe disability [24 to 43%] 2 in 3 do not\*\*

> 1 in 4 babies has severe disability [16 to 33%] 3 in 4 do not\*\*

1 in 7 bables has severe disability [11 to 24%] 6 in 7 do not\*\*

1 in 7 bables has severe disability [10 to 21%] 6 in 7 do not\*\*



9 in 10 do not\*\*

## Grade 4 IVH

## **Bilateral cystic PVL**







## <u>Cystic PVL</u>

## Brain volume growth





## **24 weeks gestation** Bayleys developmental scales outcome 2010-2021

| 2 year outcome Bayle<br>(N=38) | y scale    | Cognitive %        | Language % | Motor %   | Overall % |
|--------------------------------|------------|--------------------|------------|-----------|-----------|
| Normal (score ≥85)             |            | 71                 | 68         | 63        | 55        |
| Mild (score 70-84)             |            | 16                 | 16         | 13        | 18        |
| Moderate –severe (sco<br>CP0   | re <70or   | 13                 | 16         | 21        | 26        |
| (N=71                          | )          |                    | (          | Overall % |           |
| Death                          |