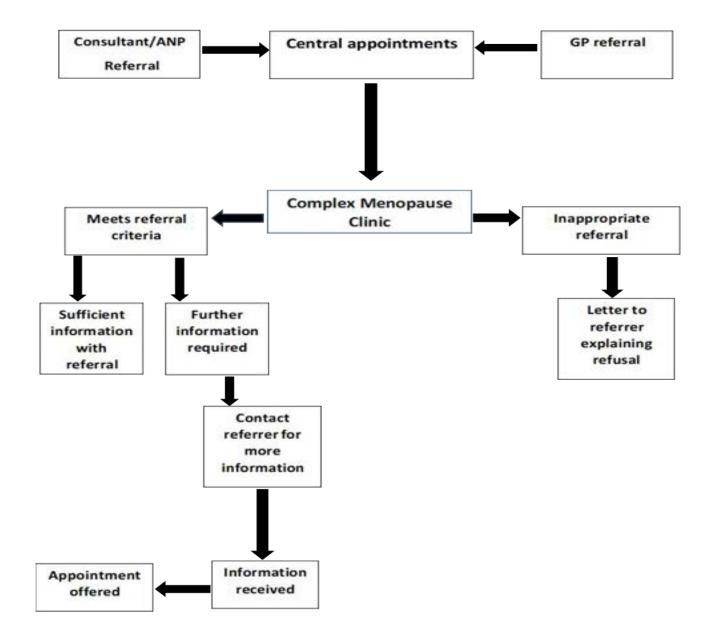

iver Disease
- Primary Ovarian insufficiency (POI- Menopause or ovarian insufficiency under the age of 40)
- Certain genetic mutations such as BRCA and Lynch syndrome

## Types of complex criteria seen in 2024

Types of complex criteria



Age profile Min Max Mean 19 79 49.33

**Other (examples):** Cancers e.g. melanoma, colon cancer, lymphoma, desmoid tumours; neurological e.g. epilepsy, hemiplegic migraine, stiff person syndrome, Isaac's syndrome haematological e.g. thrombocytosis, anti-phospholipid syndrome; Vascular e.g.artery dissection, AV malformations, caveromas Breast e.g. phylloides tumour,breast hyperplasia CKD High-risk gene conditions (ATM gene, Lynch, BCRA, BRIP), Renal e.g. CKD, renal transplant, polycystic kidney disease

#### **Complex Menopause clinic referral pathway**



## **INFORMATION**

- Will influence management and treatment
- Specialist letter(s) detailing diagnosis/treatments/histology, e.g. Oncology, Cardiology, Haematology, Hepatology, Neurology etc.
- Recent relevant blood results, e.g. FBC, lipids, liver, thyroid, HbA1C etc.
- Any investigations relevant to their diagnosis, e.g. thrombophilia screen, CT coronary calcium score, etc.
- Email: <u>CUMH.ComplexMeno@hse.ie</u>

### **BREAST CANCER**

- 1 in 8 of women who live to their 80s
- Small additional duration-dependent risk of breast cancer with HRT
- 3-7 additional cases per 1000 women after 5 years
- -increasing to 12 additional cases after 10 years of use
- Little difference use of HRT vs lifestyle factors

### FAMILY HX OF BREAST CANCER

- Higher than population risk
- Due to a genetic