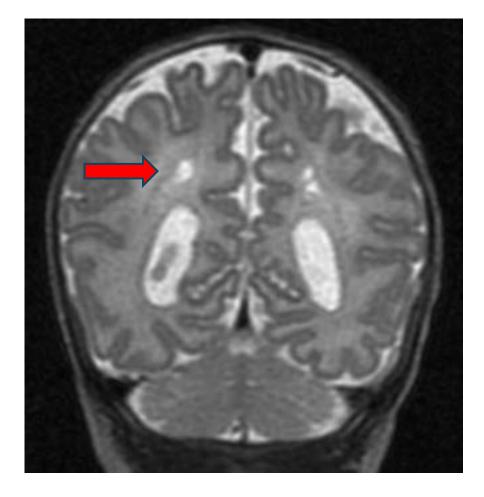

' gestation<sup>†</sup>

Survival Olied Survived

Severe disability Severe disability In survivors\*\*







6 in 10 bables die [56 to 68%]\* • • • • • • • • • • 4 in 10 bables survive



25

26

4 in 10 babies die [35 to 45%]\* • • • • • • • • • • • 6 in 10 babies survive

3 in 10 babies die [22 to 30%]\* • • • • • • • • • • • 7 in 10 babies survive

2 in 10 babies die [15 to 21%]\* 8 in 10 babies survive 1 in 3 babies has severe disability [24 to 43%] 2 in 3 do not\*\*

> 1 in 4 babies has severe disability [16 to 33%] 3 in 4 do not\*\*

1 in 7 bables has severe disability [11 to 24%] 6 in 7 do not\*\*

1 in 7 bables has severe disability [10 to 21%] 6 in 7 do not\*\*



9 in 10 do not\*\*

## Grade 4 IVH

## **Bilateral cystic PVL**







## <u>Cystic PVL</u>

## Brain volume growth





## **24 weeks gestation** Bayleys developmental scales outcome 2010-2021

| 2 year outcome Bayle<br>(N=38) | y scale    | Cognitive %        | Language % | Motor %   | Overall % |
|--------------------------------|------------|--------------------|------------|-----------|-----------|
| Normal (score ≥85)             |            | 71                 | 68         | 63        | 55        |
| Mild (score 70-84)             |            | 16                 | 16         | 13        | 18        |
| Moderate –severe (sco<br>CP0   | re <70or   | 13                 | 16         | 21        | 26        |
| (N=71                          | )          |                    | (          | Overall % |           |
| Death                          | or Moderat | te –severe (<70 or | CP)        | 51