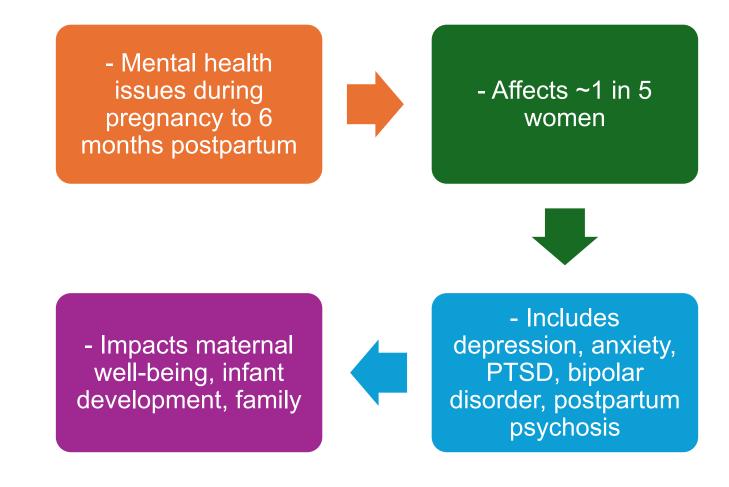

#### **Specialist Perinatal Mental Health Service**

DIRECTORATE

Enhancing Collaborative Care for Maternal Mental Health Deirdre Muller Neff Consultant Perinatal Psychiatrist Cork University Maternity Hospital

## Understanding Perinatal Mental Health

## Importance of Specialist Services

- Tailored care for complex needs

- Multidisciplinary approach

- Early intervention improves outcomes

- Collaboration with GPs, obstetricians, and community services