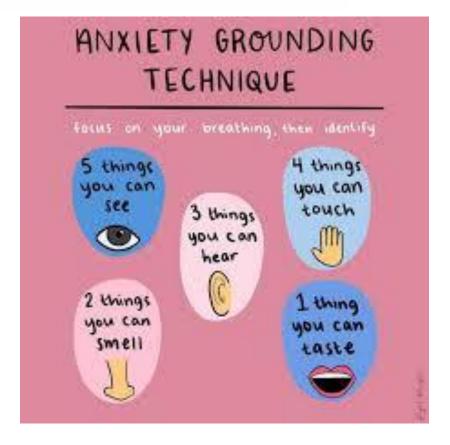

# **H** SPMHS perinatal trauma clinic

FSS an lardheiscirt HSE South West

Building a health service our community is proud of

- Time & normalisation of feelings
- Psychoeducation
- Grounding techniques; Intentional distraction
- Mindfulness/breathing (apps, mindful activities/movement)
- Writing down birth story
- Drawing/painting experiences
- Talk to friends and family/support network
- Self care strategies (exercise; eating well; sleep)
- Contacts for necessary supports