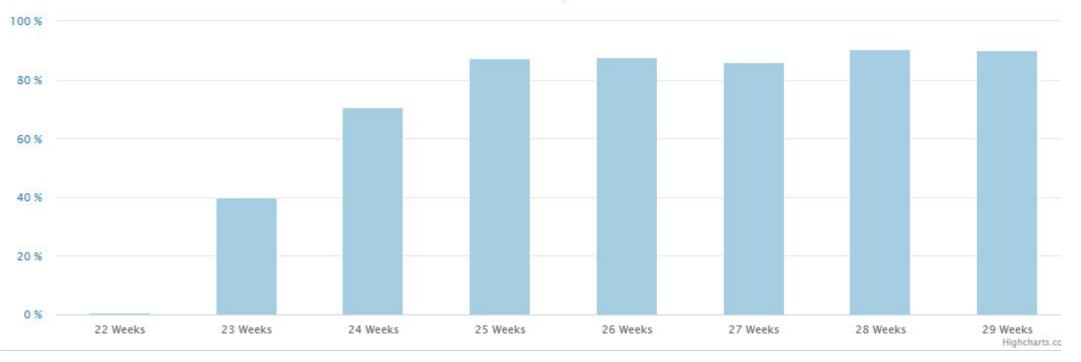

# CUMH survival after premature birth 2019 - 2024

Center 536, 2019-2024 Survival 22-29 Weeks By GA Week